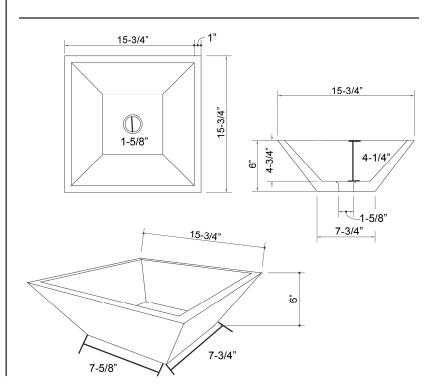

## RADAM SQUARE ABOVE COUNTER BASIN

Cat. No

5-326

Interior-view

| Top Dimension:<br>Bottom Dimension: | 15-¾" x 15-¾"<br>7-¾" x 7-%" |
|-------------------------------------|------------------------------|
| Above counter height:               | 6"                           |
| Interior Dimensions:                |                              |

Basin Interior: Basin Depth: 14" x14" 4-¼"