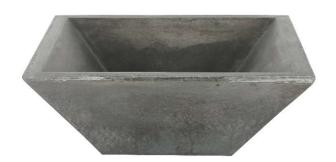

## RADAM SQUARE ABOVE COUNTER BASIN

Cat. No

5-326

Interior-view

| Top Dimension:<br>Bottom Dimension: | 15-¾" x 15-¾"<br>7-¾" x 7-%" |
|-------------------------------------|------------------------------|
| Above counter height:               | 6"                           |
| Interior Dimensions:                |                              |

## Features:

- ► Seamless concrete construction
- ► Above counter basin
- ► Mold casted basin is finished by hand
- 3 Layer coating provides waterproof basin that guards against cracking or scratching
- ▶1" Rim
- ► No overflow
- ► Available in 3 colors
- To be used with Grid Drain # 5601 or Umbrella Drain #UD701 (Not included)