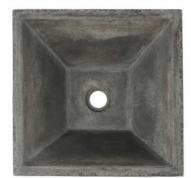

## RADAM SQUARE ABOVE COUNTER BASIN

Cat. No

5-326

Interior-view

| Top Dimension:<br>Bottom Dimension: | 15-¾" x 15-¾"<br>7-¾" x 7-%" |
|-------------------------------------|------------------------------|
| Above counter height:               | 6"                           |
| Interior Dimensions:                |                              |

Basin Interior: Basin Depth: 14" x14" 4-¼"